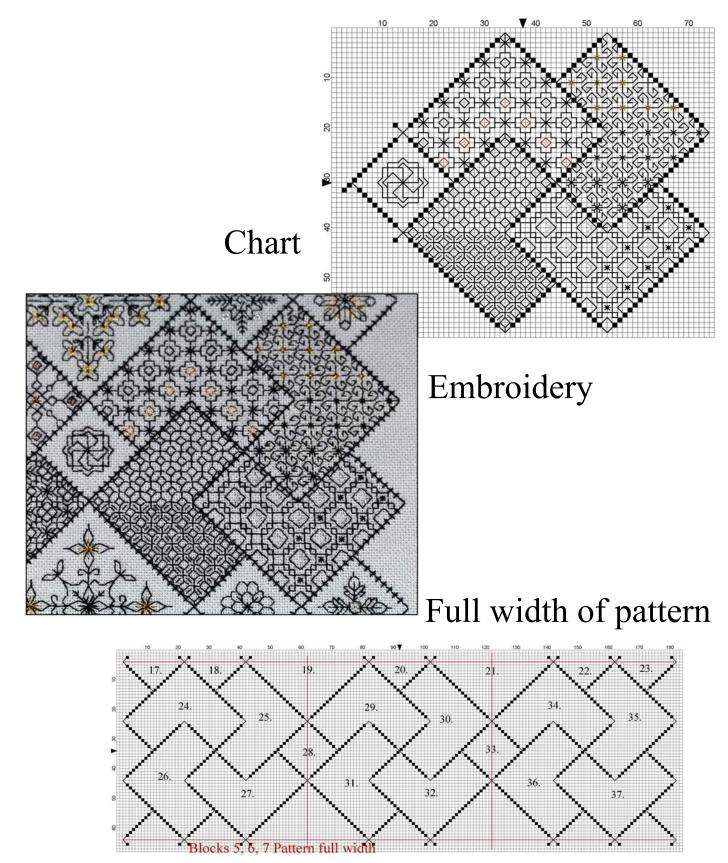

## Blackwork Journey - Designs by Elizabeth Almond Block 7 Patterns 33 - 37

## Save the Stitches Block 7 Patterns 33 - 37

Author:Elizabeth AlmondCopyright:Elizabeth AlmondGrid Size:75W x 62HDesign Area:5.14" x 4.29" (72 x 60 stitches)

Legend:

[2] DMC-310 ANC-403 DLE- black

Backstitch Lines:

| DMC-310  | black  | DLE-E3852 | Dark Gold |
|----------|--------|-----------|-----------|
| DLE-E301 | Copper | DLE-E415  | Pewter    |

Block 7 Patterns 33 - 37 Following on from Block 6 insert the next five patterns into the numbered areas.

Stitches: Cross Stitch Back Stitch "Call outs" are metallic cross stitch Cross stitch is worked in either DMC Cotton Pérlé, or DMC 310 Black, TWO strands (Frame - cross stitch) Diaper filling patterns are worked in ONE strand of DMC 310 unless otherwise stated