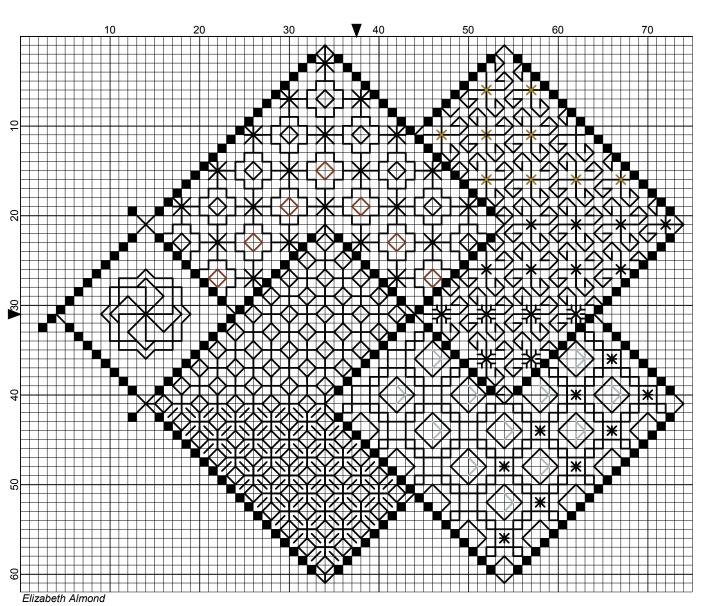

## Blackwork Journey - Designs by Elizabeth Almond Block 7 Patterns 33 - 37

## Save the Stitches Block 7 Patterns 33 - 37

Author:Elizabeth AlmondCopyright:Elizabeth AlmondGrid Size:75W x 62HDesign Area:5.14" x 4.29" (72 x 60 stitches)

Legend:

[2] DMC-310 ANC-403 DLE- black

Backstitch Lines:

| DMC-310  | black  | DLE-E3852 | Dark Gold |
|----------|--------|-----------|-----------|
| DLE-E301 | Copper | DLE-E415  | Pewter    |

Block 7 Patterns 33 - 37 Following on from Block 6 insert the next five patterns into the numbered areas.

Stitches: Cross Stitch Back Stitch "Call outs" are metallic cross stitch Cross stitch is worked in either DMC Cotton Pérlé, or DMC 310 Black, TWO strands (Frame - cross stitch) Diaper filling patterns are worked in ONE strand of DMC 310 unless otherwise stated