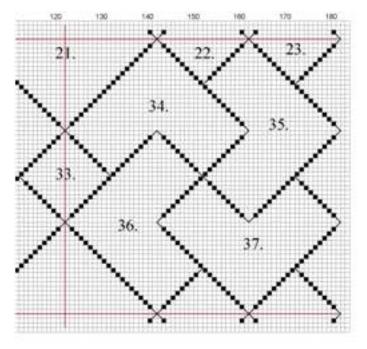

| DMC-310  | black  | DLE-E3852 | Dark Gold |
|----------|--------|-----------|-----------|
| DLE-E301 | Copper | DLE-E415  | Pewter    |

Block 7 Patterns 33 - 37 Following on from Block 6 insert the next five patterns into the numbered areas.