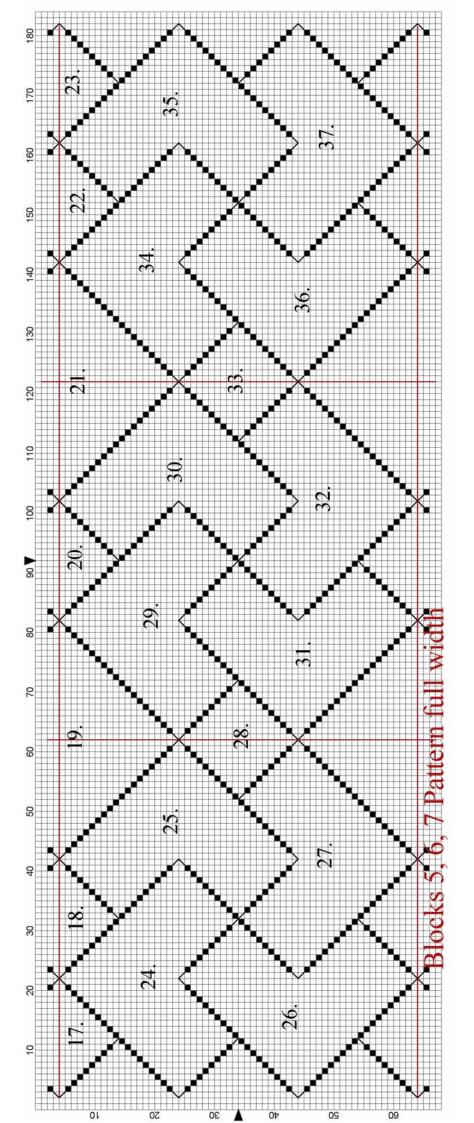

| DMC-310  | black  | DLE-E3852 | Dark Gold |
|----------|--------|-----------|-----------|
| DLE-E301 | Copper | DLE-E415  | Pewter    |

Block 7 Patterns 33 - 37 Following on from Block 6 insert the next five patterns into the numbered areas.